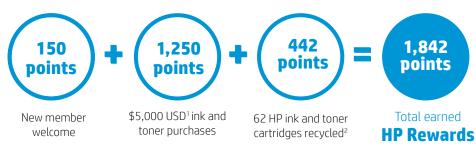

## How fast can I earn points?

#### Resources

PurchasEdge Support Center purchasedge.com support@purchasedge.com 8 a.m. to 6 p.m. (ET)

Phone: 1-888-264-6599

How do I get started?

Enroll now at purchasedge.com/join/laserline and receive a welcome gift of 150 points the first time you log in.

#### How does it work?

Earn one point for every \$4 USD1 your company spends on HP ink, HP toner, or Samsung toner and earn additional points for recycling HP cartridges with HP Planet Partners. Once you make a purchase, we'll follow up with PurchasEdge for you to make sure you get the points you've earned!